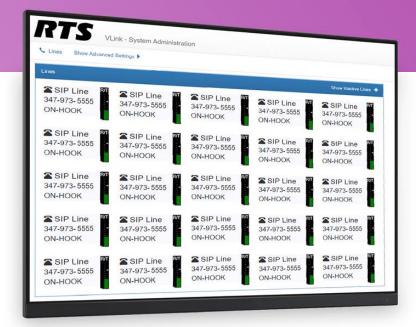

#### **VLink TIF**

VLink enables seamless integration between phone systems and RTS ADAM or ODIN. The solution is ideal for use in broadcast studios and mobile units to provide IFB, camera coords, and conferences. Configuration, monitoring, and establishing calls is handled through an intuitive web user interface complete with VU meters.