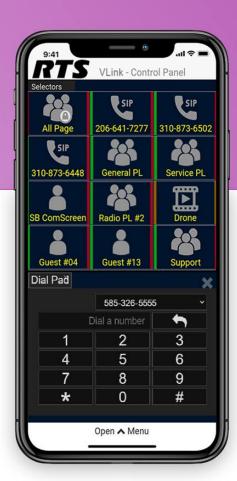

# A New Control Panel Experience

The recently added WebRTC Control Panel supports high fidelity 48Khz audio and adds exciting new functionality including the ability to monitor video streams. All accessible using your browser or one of our dedicated WebRTC apps.