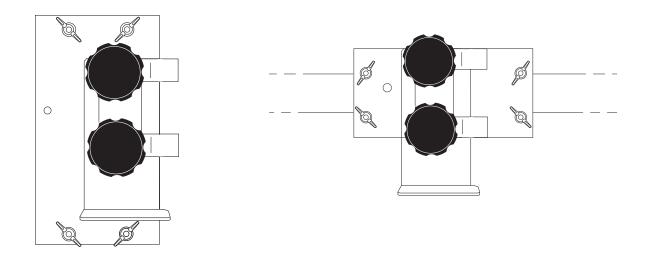

Figure 1 Universal Stadium Mounting Plate

Figure 2
Antenna Mast Bracket Assembly

#### **Assembly**

Insert hand knob with 3/8" flat washer into antenna mast bracket assembly, see Figure 3.

Insert retaining ring into groove on hand knob under loop strap on antenna mast bracket, see Figure 4. Repeat following step for remaining hand knob.