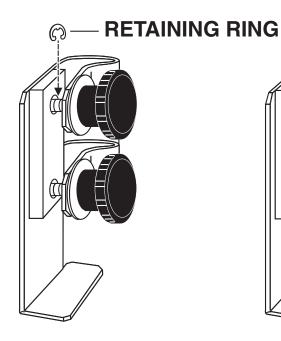

#### **Assembly**

Insert hand knob with 3/8" flat washer into antenna mast bracket assembly, see Figure 3.

Insert retaining ring into groove on hand knob under loop strap on antenna mast bracket, see Figure 4. Repeat following step for remaining hand knob.