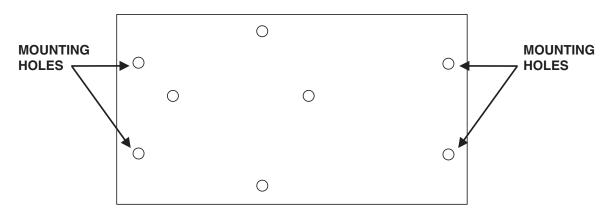

Figure 1 Universal Stadium Mounting Plate

Figure 2
Antenna Mast Bracket Assembly