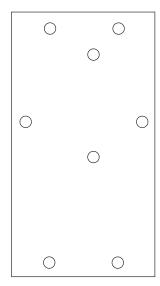

Figure 1 Universal Stadium Mounting Plate

Figure 2
Antenna Mast Bracket Assembly

# **Universal Stadium Mounting Plate and Antenna Mast Bracket Assembly**

Hole alignment will be off center to right side.

Hole alignment will be off center to left side.

U-clamps or lag screws may be used for permanent mounting