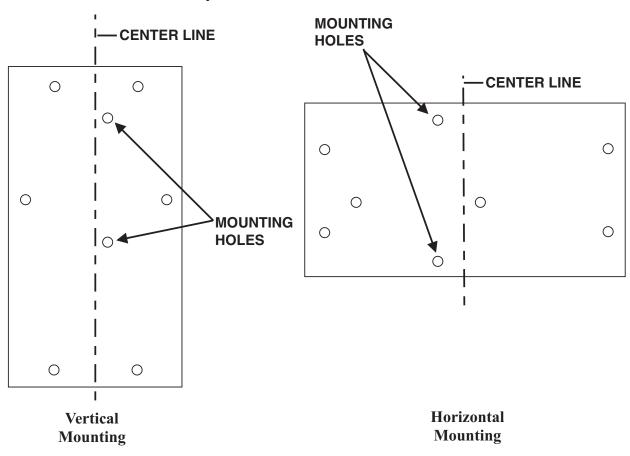

#### **General Description**

The ALP-600 Antenna Bracket Kit is a configuration of aluminum brackets with mounting hardware used to securely hold the ALP-600 Telescoping Antenna Mast.

The Universal Stadium Mounting Plate, (Figure 1) can be mounted vertically or horizontally depending upon the object in which it is mounted to. The Antenna Mast Bracket Assembly, (Figure 2) then easily attaches to the previously mounted plate by turning the hand knobs until tight.

# **Universal Stadium Mounting Plate and Antenna Mast Bracket Assembly**

Hole alignment will be off center to right side.

Hole alignment will be off center to left side.

U-clamps or lag screws may be used for permanent mounting

Figure 6 Mounting Holes

Vertical Horizontal

Figure 7
Mounting Suggestions

PRINTED IN U.S.A..
Copyright© 2008 by Telex
TELEX COMMUNICATIONS, INC.
All rights reserved
JAN. 2008