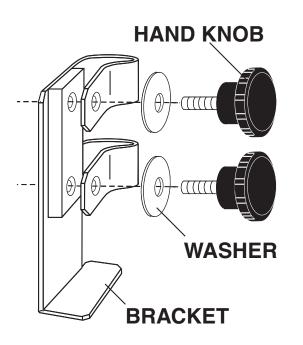

#### **Assembly**

Insert hand knob with 3/8" flat washer into antenna mast bracket assembly, see Figure 3.

Insert retaining ring into groove on hand knob under loop strap on antenna mast bracket, see Figure 4. Repeat following step for remaining hand knob.