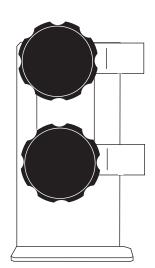

Figure 1 Universal Stadium Mounting Plate

Figure 2
Antenna Mast Bracket Assembly

#### **General Description**

The ALP-600 Antenna Bracket Kit is a configuration of aluminum brackets with mounting hardware used to securely hold the ALP-600 Telescoping Antenna Mast.

The Universal Stadium Mounting Plate, (Figure 1) can be mounted vertically or horizontally depending upon the object in which it is mounted to. The Antenna Mast Bracket Assembly, (Figure 2) then easily attaches to the previously mounted plate by turning the hand knobs until tight.