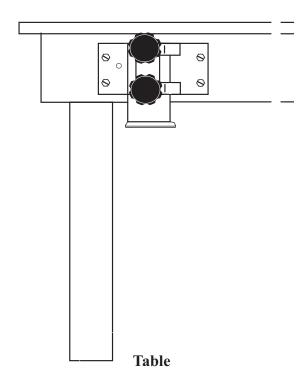

# **Universal Stadium Mounting Plate and Antenna Mast Bracket Assembly**

Hole alignment will be off center to right side.

Hole alignment will be off center to left side.

U-clamps or lag screws may be used for permanent mounting