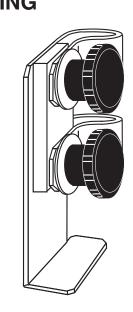

## **Antenna Mast Bracket Assembly**

**FINAL ASSEMBLY** 

Figure 3 Figure 4 Figure 5

#### **Assembly**

Insert hand knob with 3/8" flat washer into antenna mast bracket assembly, see Figure 3.

Insert retaining ring into groove on hand knob under loop strap on antenna mast bracket, see Figure 4. Repeat following step for remaining hand knob.