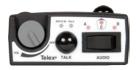

BTR-1 1-to-1 UHF-Synthesized Full-Duplex, Digitally Encrypted Communications System

BTR-80N Narrow Band Two-Channel UHF Synthesized Communications System

**BTR-800** Two-Channel **UHF** Synthesized Communications System