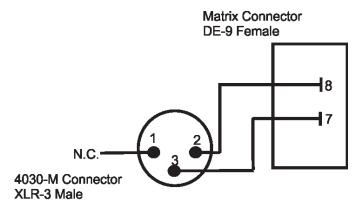

## **Specifications**

Earset/Headset: 50 to 600 Ohms

Weight: 6.2oz (303g) **Headset Connectors:** 

Type: 1/4" (6.3mm) Monaural Plug

Tip: Headset audio high Sleeve: Headset audio low Line (Intercom) Connectors:

Type: XLR-3F

Pin 1: Not Connected

Pin 2: Intercom audio high (+) Pin 3: Intercom audio low (-)