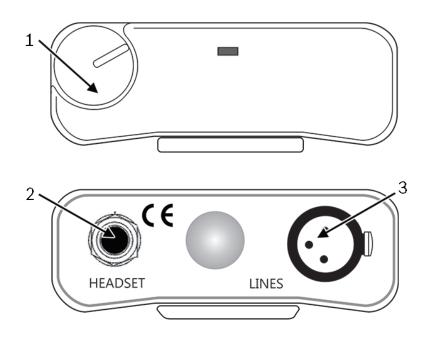

## Description

The IFB 4030-M is a passive beltpack intended for use with RTS digital matrix intercom systems.

- 1. Controls headset/earset output audio level
- 2. 1/4" Monaural headset/earset output
- 3. XLR-3F Balanced input

### Installation

- Connect the belpack to an unused intercom system port (see cable diagram below).
- 2. Configure the unused intercom system polrt (via AZedit) for IFB.
- 3. Set the port output level (via System|Gains|Analog Input/Output Gains) to -4 dB.
- 4. Send the changes to the intercom.
- 5. Connect the headset/earset to the unit